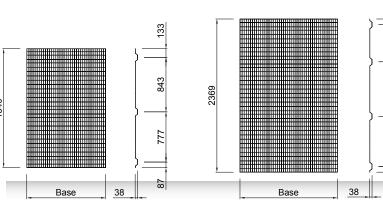

#### Panels dimensions

## System Techno Ø4 strong

87

575

843

777

87

т

50x50