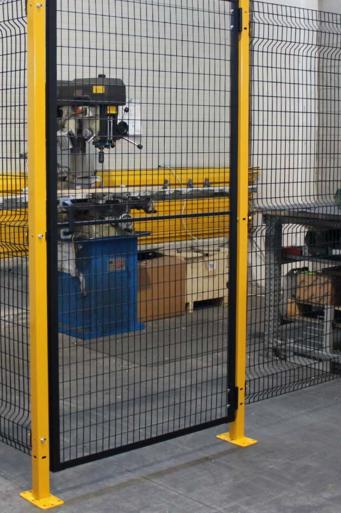

# System Techno Ø4 strong

The Techno STRONG security system is implemented from mesh panels with Ø4mm wire and posts with a section of 50x50; matching is done through iron printed plates and linking-through screws.

The system is mainly used to define the hazardous areas, having to guarantee high impact resistance combined with a high flexibility.

The doors are actually made with the Novatek series Ø3mm wire.

of

#### • Visibility

The innovative system of the 32x67 network improves the vision of the machinery inside the protected area.

#### Solid

The Techno STRONG system has a resistance impact comparable to that of the panel with frame.