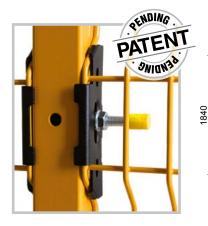

180

100

885

The patented unmissable screws kit is easy to install and always comes provided.

Net 32x67 mm wire Ø4 mm Ground light 160mm for paneling - 100mm for doors