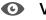

# System Techno Ø4 strong

The Techno STRONG security system is implemented from mesh panels with Ø4mm wire and posts with a section of 50x50; matching is done through iron printed plates and linking-through screws.

The system is mainly used to define the hazardous areas, having to guarantee high impact resistance combined with a high flexibility.

#### Solid

The Techno STRONG system has a resistance impact comparable to that of the panel with frame.