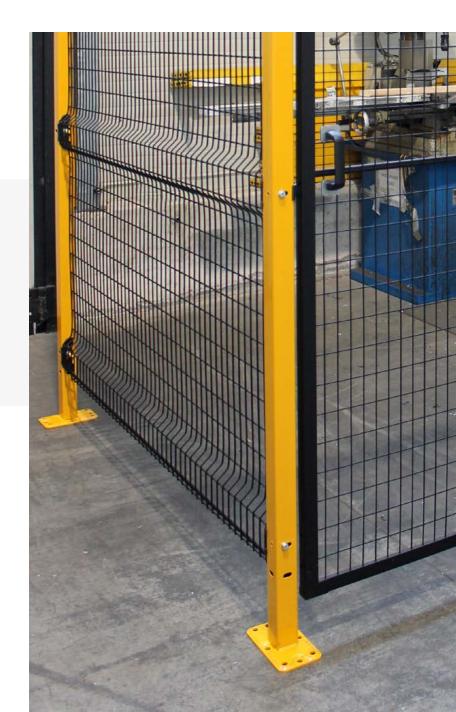

## Modular

The Techno system has ben created with the aim to be interchangeable with the other systems: hybrid structures can be created in some areas where the framed system stands to the adjacent one made of Techno system.

## Changes in place

This system has the great advantage of be modified in-place by use of very few tools and, a lot important, it does not have to be repainted.