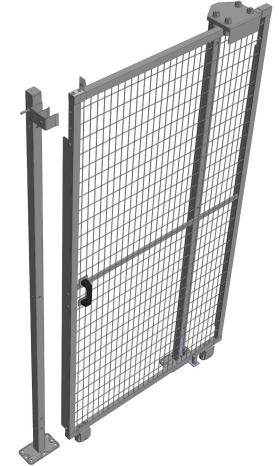

## Systems Sliding door without floor guide

This new kit designed by Protec makes it possible to build sliding doors without the ground and suspended guide. It can be applied to single and double sliding doors. It provides the door with good stability and smoothness.

It uses two wheels at the ends of the panel that allow panel to slide, while centrally it is guided by a roller system.

If you need more information contact your local Agent.