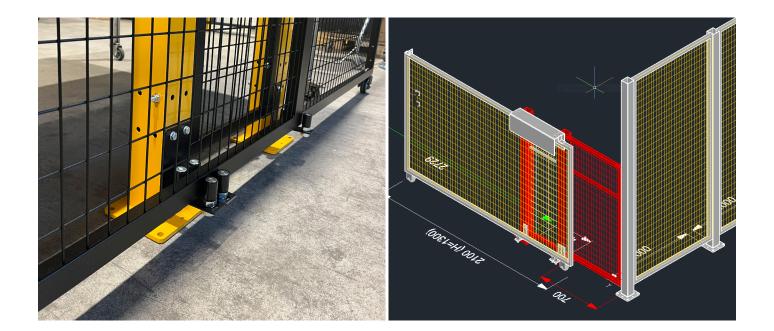

## Systems Sliding door without floor guide

This new kit designed by Protec makes it possible to build sliding doors without the ground and suspended guide. It can be applied to single and double sliding doors. It provides the door with good stability and smoothness.

It uses two wheels at the ends of the panel that allow panel to slide, while centrally it is guided by a roller system.

If you need more information contact your local Agent.