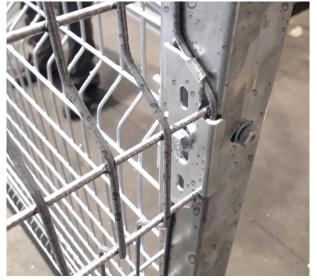

The uprights and door panels are electrolytically galvanised and **can be painted if required**.

The system is mainly used by people who have to to protect dangerous areas in damp environments and must guarantee high impact resistance combined with high flexibility.