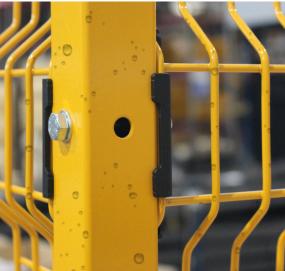

The uprights and door panels are electrolytically galvanised and **can be painted if required**.

The system is mainly used by people who have to to protect dangerous areas in damp environments and must guarantee high impact resistance combined with high flexibility.