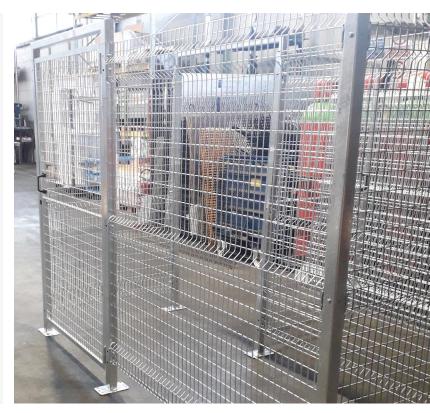

## System TECHNO for damp environments

Techno security system for wet rooms is made from Ø4mm wire mesh panels and section 40x40 posts.

The mesh has a surface treatment that ensures excellent resistance to corrosion and therefore ideal for wet and acid environments. The mesh itself can be painted if required.

The uprights and door panels are electrolytically galvanised and **can be painted if required**.

The system is mainly used by people who have to to protect dangerous areas in damp environments and must guarantee high impact resistance combined with high flexibility.

Panels are available in wire  $\emptyset 4$  H=2000 and H=1400 Panel base available: B=708, B=1028, B=1508 for H=2000 Panel base available: B=1508 for H=1400.